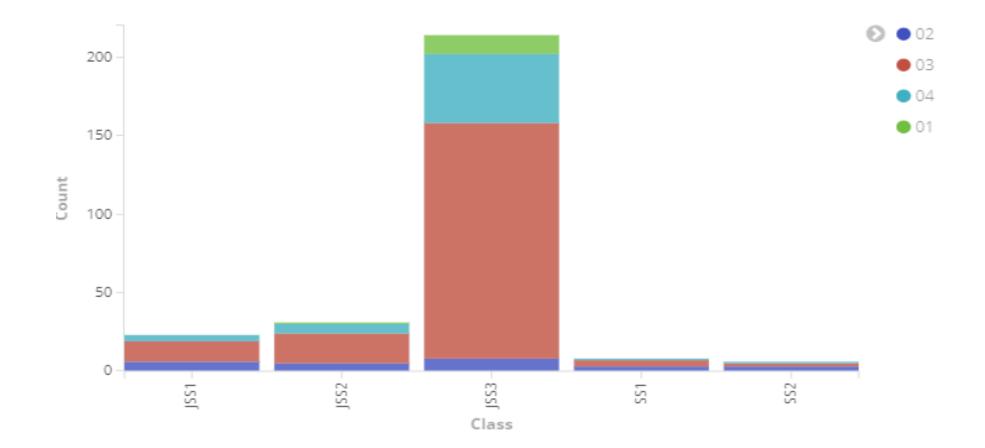

#### SSO classroom observations recorded on Tangerine, July

Due to the focus on exams during July and the closure of schools on the 19th the opportunities for classroom observations were limited.

Number of lesson observations recorded by SSOs on Tangerine

#### SSO visits to JS and SS Schools for Observations, July

The number of schools receiving classroom observations dropped significantly this month due to the majority of schools concentrating on exams this month