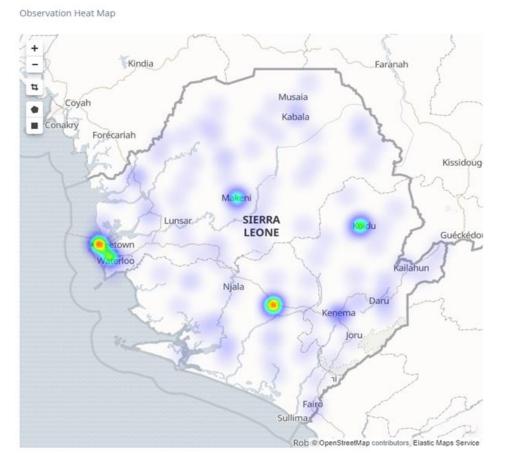

#### Observation heat map for the Month of July

From the heat map it can be seen that the density of observations was much lower in July compared to June

June