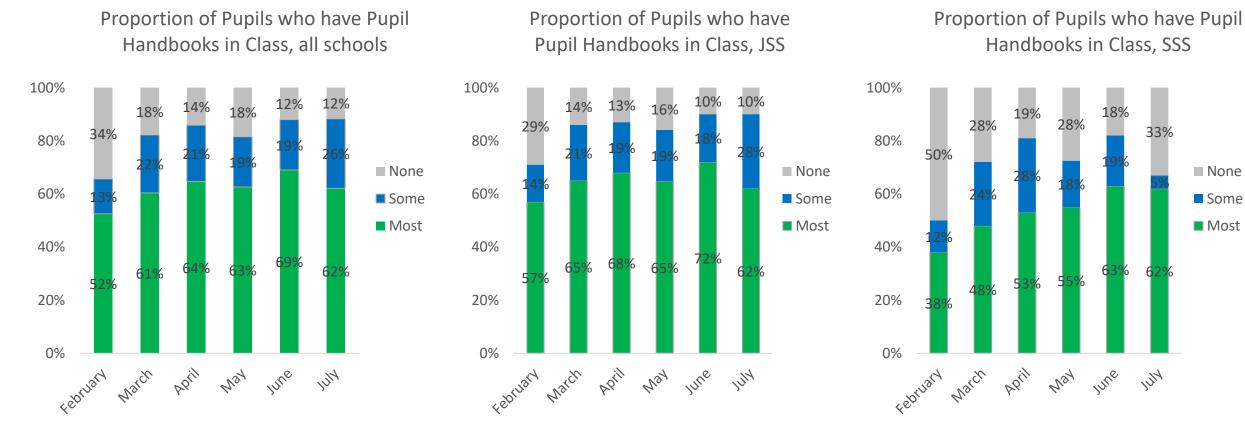

#### Proportion of pupils who have Pupil Handbooks in observed lessons, July

The level of pupil handbook remains similar to previous month, with most children in about 2/3 of classrooms having them

33%

None

## Proportion of Classrooms where 'most' pupils have pupil handbooks in class, for July

% of lesson observations where 'most' pupils have pupil handbooks