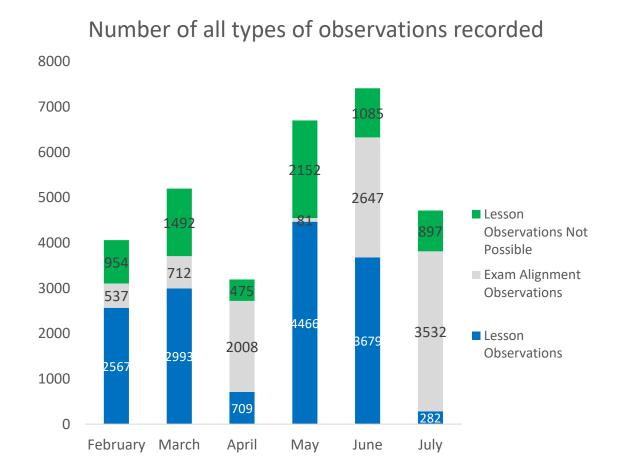

#### All SSO activity recorded on Tangerine, July

Exams dominated activity in July, with exam alignment reviews accounting for most forms submitted and exams being responsible for the majority of observations unable to happen