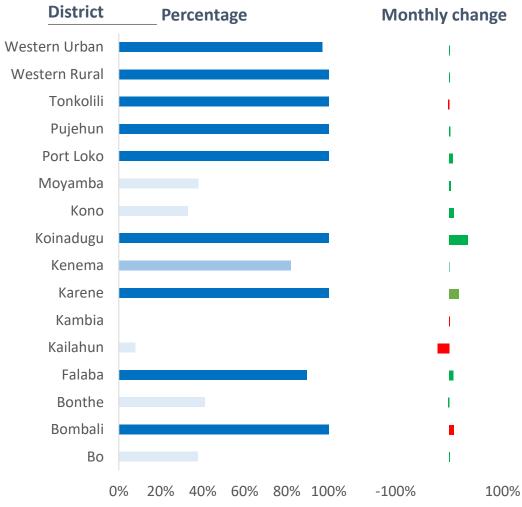

# Percentage of JSS schools visited by supervisors, by District, for July

JSS schools visited by supervisors last month, % of total non-private schools in district

| District      | Percentage        | Monthly change |                                                                                                                                                                                                                                                                                                                                                                                                                                                                                                                                                                                                                                                                                                                                                                                                                                                                                                                                                                                                                                                                                                                                                                                                                                                                                                                                                                                                                                                                                                                                                                                                                                                                                                                                                                                                                                                                                                                                                                                                                                                                                                                                |
|---------------|-------------------|----------------|--------------------------------------------------------------------------------------------------------------------------------------------------------------------------------------------------------------------------------------------------------------------------------------------------------------------------------------------------------------------------------------------------------------------------------------------------------------------------------------------------------------------------------------------------------------------------------------------------------------------------------------------------------------------------------------------------------------------------------------------------------------------------------------------------------------------------------------------------------------------------------------------------------------------------------------------------------------------------------------------------------------------------------------------------------------------------------------------------------------------------------------------------------------------------------------------------------------------------------------------------------------------------------------------------------------------------------------------------------------------------------------------------------------------------------------------------------------------------------------------------------------------------------------------------------------------------------------------------------------------------------------------------------------------------------------------------------------------------------------------------------------------------------------------------------------------------------------------------------------------------------------------------------------------------------------------------------------------------------------------------------------------------------------------------------------------------------------------------------------------------------|
|               |                   |                |                                                                                                                                                                                                                                                                                                                                                                                                                                                                                                                                                                                                                                                                                                                                                                                                                                                                                                                                                                                                                                                                                                                                                                                                                                                                                                                                                                                                                                                                                                                                                                                                                                                                                                                                                                                                                                                                                                                                                                                                                                                                                                                                |
| Western Urban |                   |                |                                                                                                                                                                                                                                                                                                                                                                                                                                                                                                                                                                                                                                                                                                                                                                                                                                                                                                                                                                                                                                                                                                                                                                                                                                                                                                                                                                                                                                                                                                                                                                                                                                                                                                                                                                                                                                                                                                                                                                                                                                                                                                                                |
| Western Rural |                   |                | and a comment                                                                                                                                                                                                                                                                                                                                                                                                                                                                                                                                                                                                                                                                                                                                                                                                                                                                                                                                                                                                                                                                                                                                                                                                                                                                                                                                                                                                                                                                                                                                                                                                                                                                                                                                                                                                                                                                                                                                                                                                                                                                                                                  |
| Tonkolili     |                   |                | Koinadugu                                                                                                                                                                                                                                                                                                                                                                                                                                                                                                                                                                                                                                                                                                                                                                                                                                                                                                                                                                                                                                                                                                                                                                                                                                                                                                                                                                                                                                                                                                                                                                                                                                                                                                                                                                                                                                                                                                                                                                                                                                                                                                                      |
| Pujehun       |                   |                | Kambia Bombali                                                                                                                                                                                                                                                                                                                                                                                                                                                                                                                                                                                                                                                                                                                                                                                                                                                                                                                                                                                                                                                                                                                                                                                                                                                                                                                                                                                                                                                                                                                                                                                                                                                                                                                                                                                                                                                                                                                                                                                                                                                                                                                 |
| Port Loko     |                   |                | En and a for |
| Moyamba       |                   |                | Western Area Port Loko Tonkolili Kono                                                                                                                                                                                                                                                                                                                                                                                                                                                                                                                                                                                                                                                                                                                                                                                                                                                                                                                                                                                                                                                                                                                                                                                                                                                                                                                                                                                                                                                                                                                                                                                                                                                                                                                                                                                                                                                                                                                                                                                                                                                                                          |
| Kono          |                   |                | Urban                                                                                                                                                                                                                                                                                                                                                                                                                                                                                                                                                                                                                                                                                                                                                                                                                                                                                                                                                                                                                                                                                                                                                                                                                                                                                                                                                                                                                                                                                                                                                                                                                                                                                                                                                                                                                                                                                                                                                                                                                                                                                                                          |
| Koinadugu     |                   |                | Western                                                                                                                                                                                                                                                                                                                                                                                                                                                                                                                                                                                                                                                                                                                                                                                                                                                                                                                                                                                                                                                                                                                                                                                                                                                                                                                                                                                                                                                                                                                                                                                                                                                                                                                                                                                                                                                                                                                                                                                                                                                                                                                        |
| Kenema        |                   |                | Area Rural Moyamba Bo Kenema Kailahun                                                                                                                                                                                                                                                                                                                                                                                                                                                                                                                                                                                                                                                                                                                                                                                                                                                                                                                                                                                                                                                                                                                                                                                                                                                                                                                                                                                                                                                                                                                                                                                                                                                                                                                                                                                                                                                                                                                                                                                                                                                                                          |
| Kambia        |                   |                | so and a solar of                                                                                                                                                                                                                                                                                                                                                                                                                                                                                                                                                                                                                                                                                                                                                                                                                                                                                                                                                                                                                                                                                                                                                                                                                                                                                                                                                                                                                                                                                                                                                                                                                                                                                                                                                                                                                                                                                                                                                                                                                                                                                                              |
| Kailahun      |                   |                | Bonthe                                                                                                                                                                                                                                                                                                                                                                                                                                                                                                                                                                                                                                                                                                                                                                                                                                                                                                                                                                                                                                                                                                                                                                                                                                                                                                                                                                                                                                                                                                                                                                                                                                                                                                                                                                                                                                                                                                                                                                                                                                                                                                                         |
| Bonthe        |                   |                | Pujehun                                                                                                                                                                                                                                                                                                                                                                                                                                                                                                                                                                                                                                                                                                                                                                                                                                                                                                                                                                                                                                                                                                                                                                                                                                                                                                                                                                                                                                                                                                                                                                                                                                                                                                                                                                                                                                                                                                                                                                                                                                                                                                                        |
| Bombali       |                   |                | >90%                                                                                                                                                                                                                                                                                                                                                                                                                                                                                                                                                                                                                                                                                                                                                                                                                                                                                                                                                                                                                                                                                                                                                                                                                                                                                                                                                                                                                                                                                                                                                                                                                                                                                                                                                                                                                                                                                                                                                                                                                                                                                                                           |
| Во            |                   |                |                                                                                                                                                                                                                                                                                                                                                                                                                                                                                                                                                                                                                                                                                                                                                                                                                                                                                                                                                                                                                                                                                                                                                                                                                                                                                                                                                                                                                                                                                                                                                                                                                                                                                                                                                                                                                                                                                                                                                                                                                                                                                                                                |
|               |                   |                | 70-90%                                                                                                                                                                                                                                                                                                                                                                                                                                                                                                                                                                                                                                                                                                                                                                                                                                                                                                                                                                                                                                                                                                                                                                                                                                                                                                                                                                                                                                                                                                                                                                                                                                                                                                                                                                                                                                                                                                                                                                                                                                                                                                                         |
| C             | 0% 20% 40% 60% 80 | % 100%         | <70%                                                                                                                                                                                                                                                                                                                                                                                                                                                                                                                                                                                                                                                                                                                                                                                                                                                                                                                                                                                                                                                                                                                                                                                                                                                                                                                                                                                                                                                                                                                                                                                                                                                                                                                                                                                                                                                                                                                                                                                                                                                                                                                           |