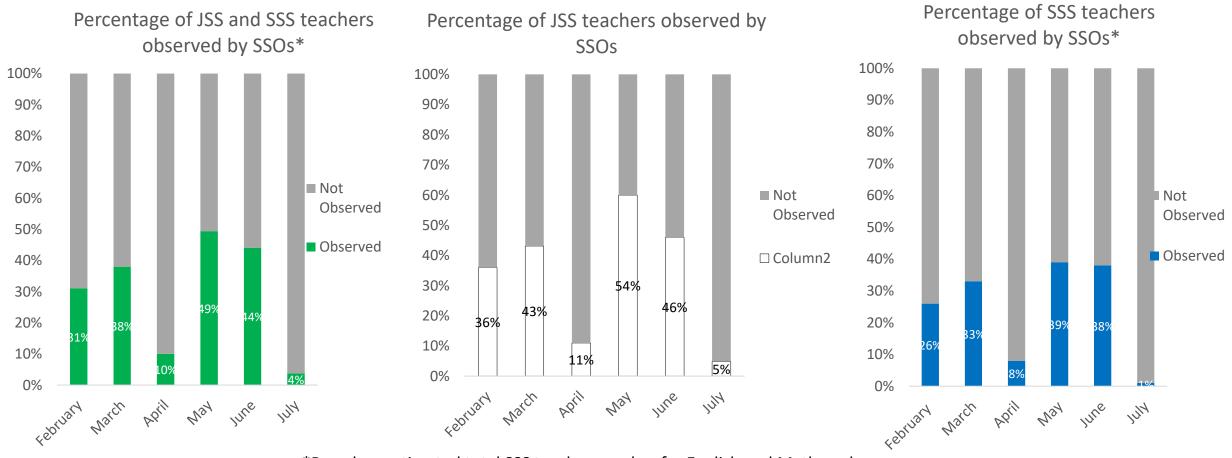

# Proportion of JSS and SSS English and Maths teachers observed by SSOs, for July

The low percentage of teachers being observed mirrors the low percentage of observations possible in July

\*Based on estimated total SSS teacher number for English and Maths only

# Average number of observations per teacher, for those observed in July

The average number of observations per teacher in June declined for JSS and SSS schools.

Improving Secondary Education in Sierra Leone