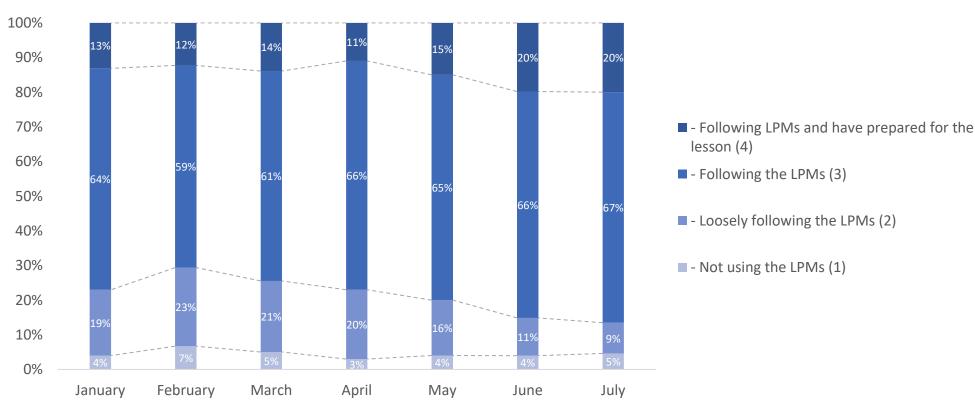

#### Observation scoring of lesson plan use by JSS English and Math teachers, for July

The quality of lesson plan use has improved in the last two months with over 85% scoring 3 or 4 in both months for the first time