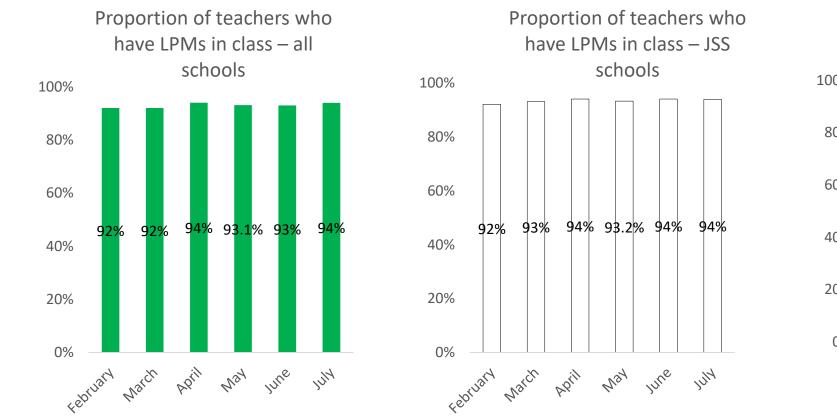

# Proportion of teachers that have LPMs in the class during observation, for July

The use of LPMs in classes remains to be high – consistently well above above 90% and still improving