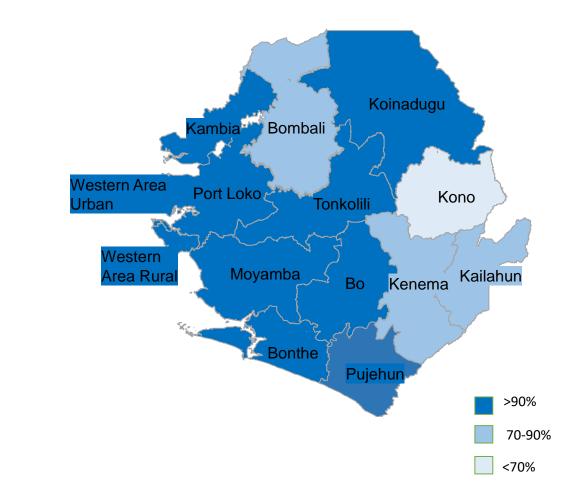

#### JS and SS schools visited by SSOs, by District, for July

Schools visited by SSOs last month, % of total non-private schools in district.

Improving Secondary Education in Sierra Leone