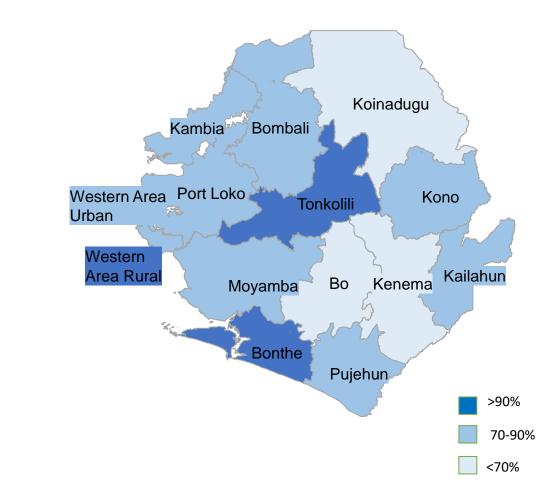

#### JS and SS schools visited by SSOs, by District, for July

Schools visited by SSOs last month, % of total non-private schools in district.

Improving Secondary Education in Sierra Leone