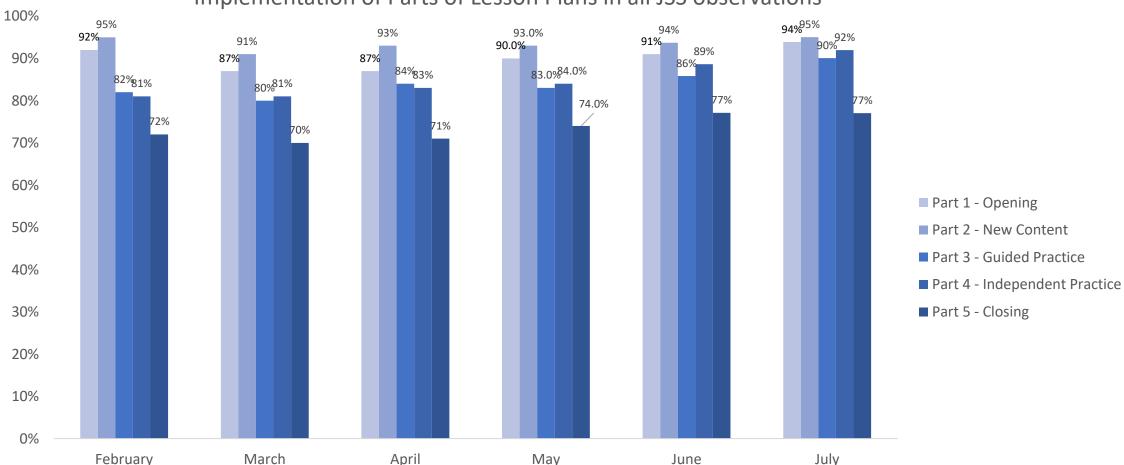

## Extent of confident use of each of the 5 parts of the lessons plans in JSS schools

Improvements in the use of parts 3 and 4 are encouraging and help to explain the improved scoring of lesson plan use earlier in the report, but this is only based on a limited sample this month

Implementation of Parts of Lesson Plans in all JSS observations

Improving Secondary Education in Sierra Leone