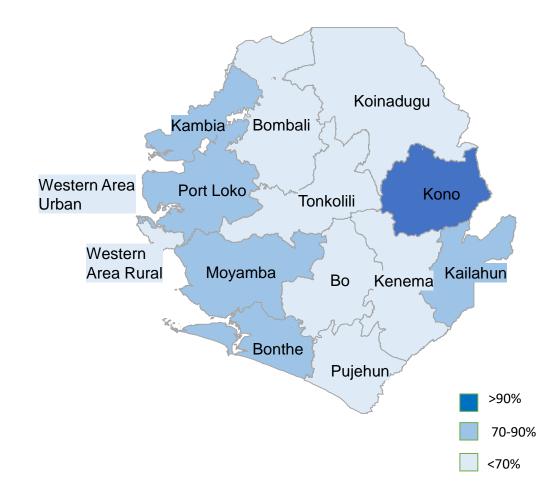

### Percentage of JSS English and Maths teachers observed, by district in July

Teacher observed by SSOs last month, % of total non-private schools in district.