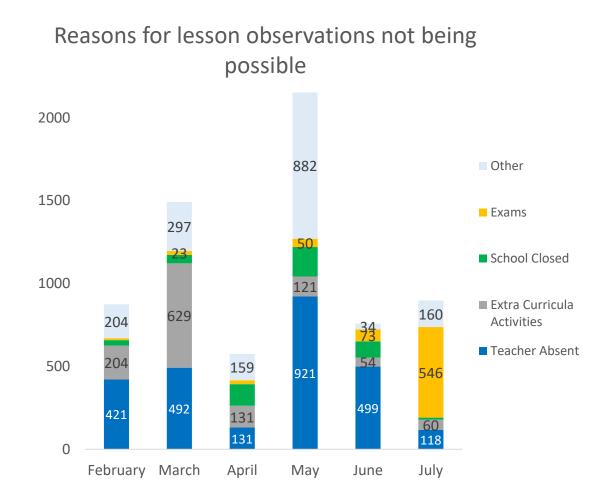

#### Lesson plan manual usage by grade

Almost no classroom observations were done on any grade except JSS 3 this month, due to exams.