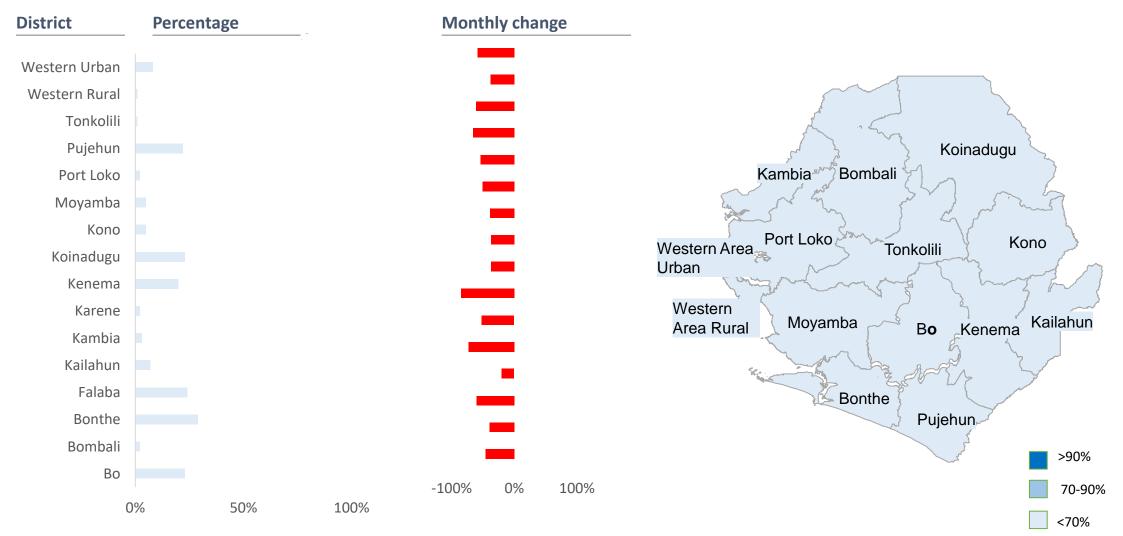

#### JS and SS schools visited by SSOs, by District, for July

Schools visited by SSOs last month, % of total non-private schools in district.

Improving Secondary Education in Sierra Leone

#### Observation heat map for the Month of July

From the heat map it can be seen that the density of observations was much lower in July compared to June

June