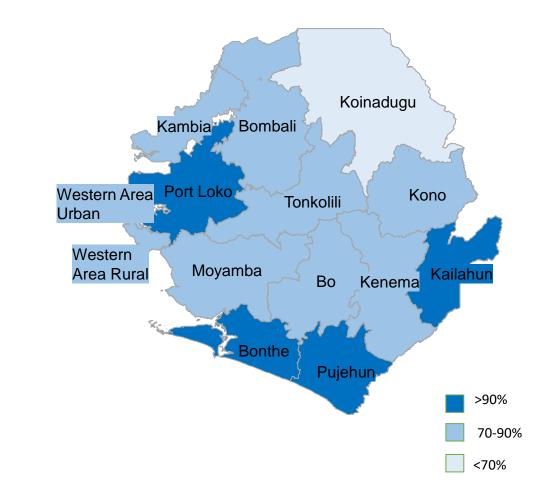

# Percentage of lessons scoring 3 or 4 for LPM use, by District, for July, JSS

% of lesson observations scoring 3 or 4 for lesson plan use (top two ratings), by district