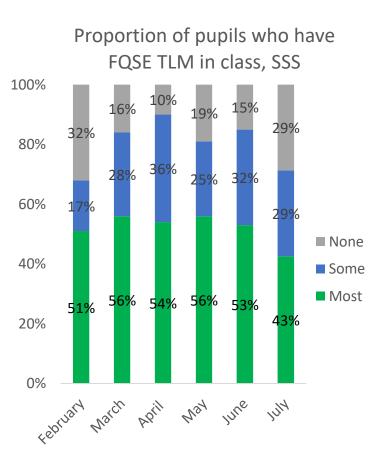

# Proportion of pupils who have FQSE teaching and learning materials in class, for July

The proportion of JSS classrooms where most children have FQSE materials with them moved above 60% for the first time – but it needs to be remembered this is based on a very low sample this month

## Proportion of JSS and SSS Classrooms where 'most' pupils have FQSE teaching and learning materials

% of lesson observations where 'most' pupils have pupil handbooks

Improving Secondary Education in Sierra Leone