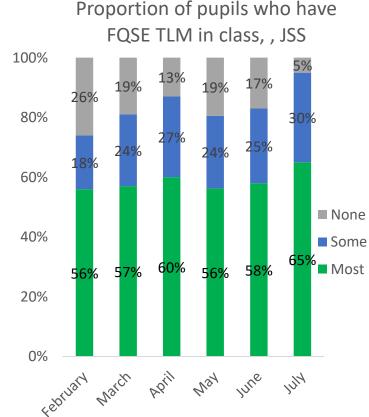

# Proportion of pupils who have FQSE teaching and learning materials in class, for July

The proportion of JSS classrooms where most children have FQSE materials with them moved above 60% for the first time – but it needs to be remembered this is based on a very low sample this month

## Proportion of JSS and SSS Classrooms where 'most' pupils have FQSE teaching and learning materials

% of lesson observations where 'most' pupils have pupil handbooks

Improving Secondary Education in Sierra Leone