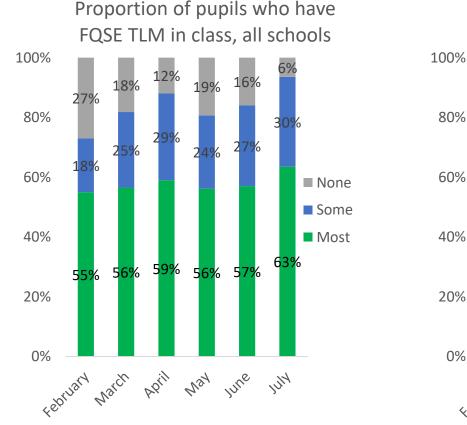

# Proportion of pupils who have FQSE teaching and learning materials in class, for July

The proportion of JSS classrooms where most children have FQSE materials with them moved above 60% for the first time – but it needs to be remembered this is based on a very low sample this month

## Proportion of JSS and SSS Classrooms where 'most' pupils have FQSE teaching and learning materials

% of lesson observations where 'most' pupils have pupil handbooks

Improving Secondary Education in Sierra Leone