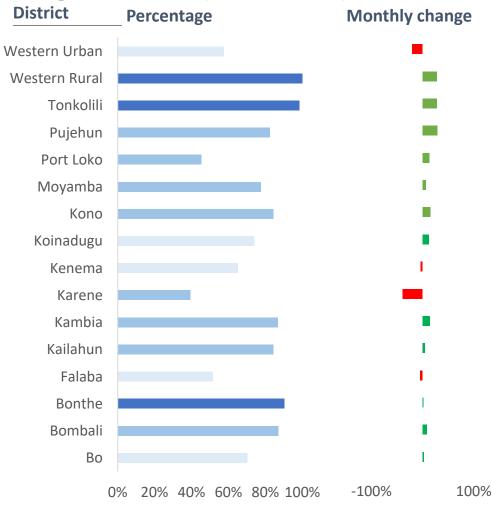

# Percentage of lessons scoring 3 or 4 for LPM use, by District, for July, JSS

% of lesson observations scoring 3 or 4 for lesson plan use (top two ratings), by district