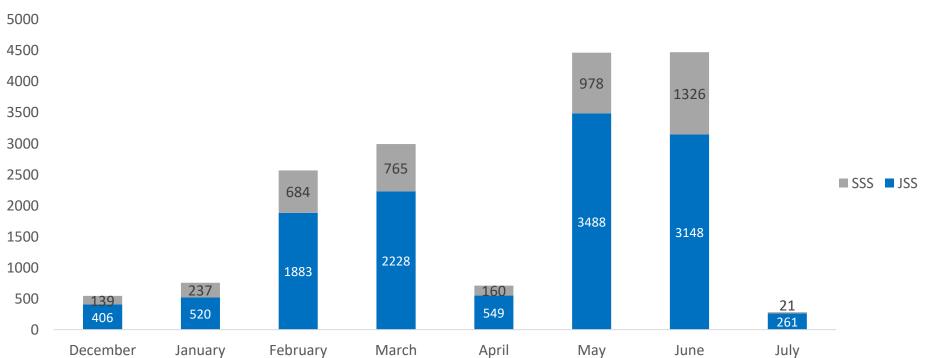

#### SSO classroom observations recorded on Tangerine, July

Due to the focus on exams during July and the closure of schools on the 19th the opportunities for classroom observations were limited.

Number of lesson observations recorded by SSOs on Tangerine