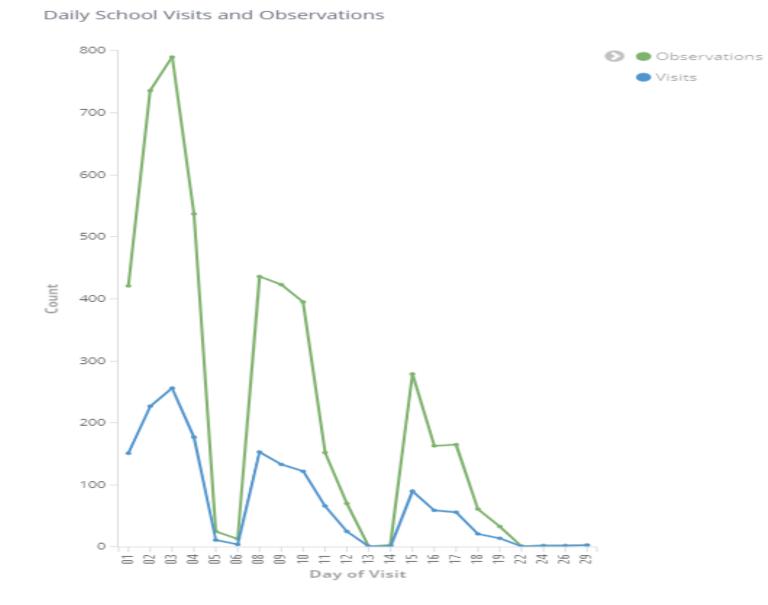

#### SSO classroom observations recorded on Tangerine, July

Due to the focus on exams during July and the closure of schools on the 19th the opportunities for classroom observations were limited.

Number of lesson observations recorded by SSOs on Tangerine

#### All SSO activity recorded on Tangerine, July

Exams dominated activity in July, with exam alignment reviews accounting for most forms submitted and exams being responsible for the majority of observations unable to happen

#### School visits and SSO activity recorded on Tangerine, July

Improving Secondary Education in Sierra Leone