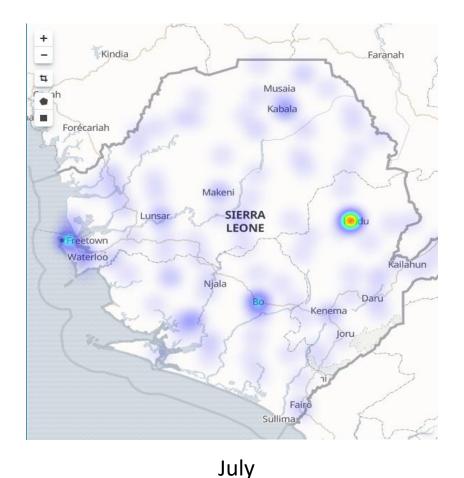

#### Observation heat map for the Month of July

From the heat map it can be seen that the density of observations was much lower in July compared to June

June