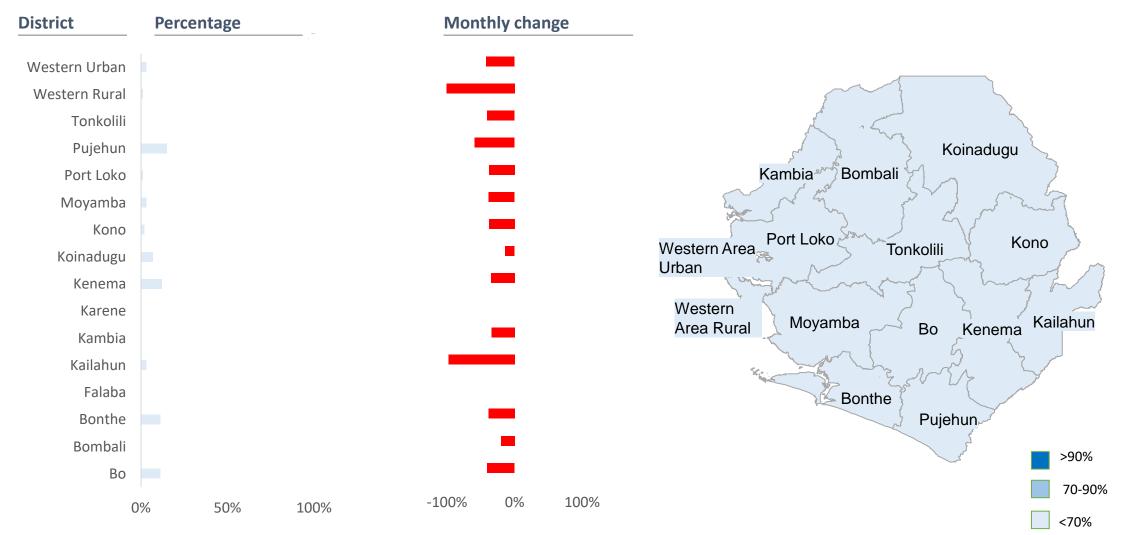

# Percentage of JSS schools visited by supervisors, by District, for July

JSS schools visited by supervisors last month, % of total non-private schools in district

| District      | Percentage        | Monthly change |                                                                                                                                                                                                                                                                                                                                                                                                                                                                                                                                                                                                                                                                                                                                                                                                                                                                                                                                                                                                                                                                                                                                                                                                                                                                                                                                                                                                                                                                                                                                                                                                                                                                                                                                                                                                                                                                                                                                                                                                                                                                                                                                |
|---------------|-------------------|----------------|--------------------------------------------------------------------------------------------------------------------------------------------------------------------------------------------------------------------------------------------------------------------------------------------------------------------------------------------------------------------------------------------------------------------------------------------------------------------------------------------------------------------------------------------------------------------------------------------------------------------------------------------------------------------------------------------------------------------------------------------------------------------------------------------------------------------------------------------------------------------------------------------------------------------------------------------------------------------------------------------------------------------------------------------------------------------------------------------------------------------------------------------------------------------------------------------------------------------------------------------------------------------------------------------------------------------------------------------------------------------------------------------------------------------------------------------------------------------------------------------------------------------------------------------------------------------------------------------------------------------------------------------------------------------------------------------------------------------------------------------------------------------------------------------------------------------------------------------------------------------------------------------------------------------------------------------------------------------------------------------------------------------------------------------------------------------------------------------------------------------------------|
|               |                   |                |                                                                                                                                                                                                                                                                                                                                                                                                                                                                                                                                                                                                                                                                                                                                                                                                                                                                                                                                                                                                                                                                                                                                                                                                                                                                                                                                                                                                                                                                                                                                                                                                                                                                                                                                                                                                                                                                                                                                                                                                                                                                                                                                |
| Western Urban |                   |                |                                                                                                                                                                                                                                                                                                                                                                                                                                                                                                                                                                                                                                                                                                                                                                                                                                                                                                                                                                                                                                                                                                                                                                                                                                                                                                                                                                                                                                                                                                                                                                                                                                                                                                                                                                                                                                                                                                                                                                                                                                                                                                                                |
| Western Rural |                   |                | and a comment                                                                                                                                                                                                                                                                                                                                                                                                                                                                                                                                                                                                                                                                                                                                                                                                                                                                                                                                                                                                                                                                                                                                                                                                                                                                                                                                                                                                                                                                                                                                                                                                                                                                                                                                                                                                                                                                                                                                                                                                                                                                                                                  |
| Tonkolili     |                   |                | Koinadugu                                                                                                                                                                                                                                                                                                                                                                                                                                                                                                                                                                                                                                                                                                                                                                                                                                                                                                                                                                                                                                                                                                                                                                                                                                                                                                                                                                                                                                                                                                                                                                                                                                                                                                                                                                                                                                                                                                                                                                                                                                                                                                                      |
| Pujehun       |                   |                | Kambia Bombali                                                                                                                                                                                                                                                                                                                                                                                                                                                                                                                                                                                                                                                                                                                                                                                                                                                                                                                                                                                                                                                                                                                                                                                                                                                                                                                                                                                                                                                                                                                                                                                                                                                                                                                                                                                                                                                                                                                                                                                                                                                                                                                 |
| Port Loko     |                   |                | En and a for |
| Moyamba       |                   |                | Western Area Port Loko Tonkolili Kono                                                                                                                                                                                                                                                                                                                                                                                                                                                                                                                                                                                                                                                                                                                                                                                                                                                                                                                                                                                                                                                                                                                                                                                                                                                                                                                                                                                                                                                                                                                                                                                                                                                                                                                                                                                                                                                                                                                                                                                                                                                                                          |
| Kono          |                   |                | Urban                                                                                                                                                                                                                                                                                                                                                                                                                                                                                                                                                                                                                                                                                                                                                                                                                                                                                                                                                                                                                                                                                                                                                                                                                                                                                                                                                                                                                                                                                                                                                                                                                                                                                                                                                                                                                                                                                                                                                                                                                                                                                                                          |
| Koinadugu     |                   |                | Western                                                                                                                                                                                                                                                                                                                                                                                                                                                                                                                                                                                                                                                                                                                                                                                                                                                                                                                                                                                                                                                                                                                                                                                                                                                                                                                                                                                                                                                                                                                                                                                                                                                                                                                                                                                                                                                                                                                                                                                                                                                                                                                        |
| Kenema        |                   |                | Area Rural Moyamba Bo Kenema Kailahun                                                                                                                                                                                                                                                                                                                                                                                                                                                                                                                                                                                                                                                                                                                                                                                                                                                                                                                                                                                                                                                                                                                                                                                                                                                                                                                                                                                                                                                                                                                                                                                                                                                                                                                                                                                                                                                                                                                                                                                                                                                                                          |
| Kambia        |                   |                | so and a solar of                                                                                                                                                                                                                                                                                                                                                                                                                                                                                                                                                                                                                                                                                                                                                                                                                                                                                                                                                                                                                                                                                                                                                                                                                                                                                                                                                                                                                                                                                                                                                                                                                                                                                                                                                                                                                                                                                                                                                                                                                                                                                                              |
| Kailahun      |                   |                | Bonthe                                                                                                                                                                                                                                                                                                                                                                                                                                                                                                                                                                                                                                                                                                                                                                                                                                                                                                                                                                                                                                                                                                                                                                                                                                                                                                                                                                                                                                                                                                                                                                                                                                                                                                                                                                                                                                                                                                                                                                                                                                                                                                                         |
| Bonthe        |                   |                | Pujehun                                                                                                                                                                                                                                                                                                                                                                                                                                                                                                                                                                                                                                                                                                                                                                                                                                                                                                                                                                                                                                                                                                                                                                                                                                                                                                                                                                                                                                                                                                                                                                                                                                                                                                                                                                                                                                                                                                                                                                                                                                                                                                                        |
| Bombali       |                   |                | >90%                                                                                                                                                                                                                                                                                                                                                                                                                                                                                                                                                                                                                                                                                                                                                                                                                                                                                                                                                                                                                                                                                                                                                                                                                                                                                                                                                                                                                                                                                                                                                                                                                                                                                                                                                                                                                                                                                                                                                                                                                                                                                                                           |
| Во            |                   |                |                                                                                                                                                                                                                                                                                                                                                                                                                                                                                                                                                                                                                                                                                                                                                                                                                                                                                                                                                                                                                                                                                                                                                                                                                                                                                                                                                                                                                                                                                                                                                                                                                                                                                                                                                                                                                                                                                                                                                                                                                                                                                                                                |
|               |                   |                | 70-90%                                                                                                                                                                                                                                                                                                                                                                                                                                                                                                                                                                                                                                                                                                                                                                                                                                                                                                                                                                                                                                                                                                                                                                                                                                                                                                                                                                                                                                                                                                                                                                                                                                                                                                                                                                                                                                                                                                                                                                                                                                                                                                                         |
| C             | 0% 20% 40% 60% 80 | % 100%         | <70%                                                                                                                                                                                                                                                                                                                                                                                                                                                                                                                                                                                                                                                                                                                                                                                                                                                                                                                                                                                                                                                                                                                                                                                                                                                                                                                                                                                                                                                                                                                                                                                                                                                                                                                                                                                                                                                                                                                                                                                                                                                                                                                           |