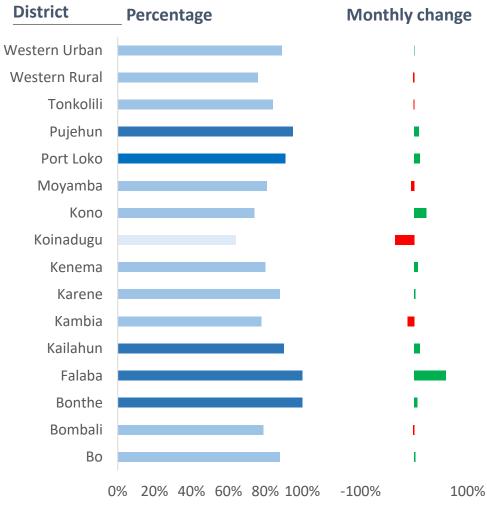

# Percentage of JSS schools visited by supervisors, by District, for July

JSS schools visited by supervisors last month, % of total non-private schools in district

| District      | Percentage        | Monthly change |                                                                                                                                                                                                                                                                                                                                                                                                                                                                                                                                                                                                                                                                                                                                                                                                                                                                                                                                                                                                                                                                                                                                                                                                                                                                                                                                                                                                                                                                                                                                                                                                                                                                                                                                                                                                                                                                                                                                                                                                                                                                                                                                |
|---------------|-------------------|----------------|--------------------------------------------------------------------------------------------------------------------------------------------------------------------------------------------------------------------------------------------------------------------------------------------------------------------------------------------------------------------------------------------------------------------------------------------------------------------------------------------------------------------------------------------------------------------------------------------------------------------------------------------------------------------------------------------------------------------------------------------------------------------------------------------------------------------------------------------------------------------------------------------------------------------------------------------------------------------------------------------------------------------------------------------------------------------------------------------------------------------------------------------------------------------------------------------------------------------------------------------------------------------------------------------------------------------------------------------------------------------------------------------------------------------------------------------------------------------------------------------------------------------------------------------------------------------------------------------------------------------------------------------------------------------------------------------------------------------------------------------------------------------------------------------------------------------------------------------------------------------------------------------------------------------------------------------------------------------------------------------------------------------------------------------------------------------------------------------------------------------------------|
|               |                   |                |                                                                                                                                                                                                                                                                                                                                                                                                                                                                                                                                                                                                                                                                                                                                                                                                                                                                                                                                                                                                                                                                                                                                                                                                                                                                                                                                                                                                                                                                                                                                                                                                                                                                                                                                                                                                                                                                                                                                                                                                                                                                                                                                |
| Western Urban |                   |                |                                                                                                                                                                                                                                                                                                                                                                                                                                                                                                                                                                                                                                                                                                                                                                                                                                                                                                                                                                                                                                                                                                                                                                                                                                                                                                                                                                                                                                                                                                                                                                                                                                                                                                                                                                                                                                                                                                                                                                                                                                                                                                                                |
| Western Rural |                   |                | and a comment                                                                                                                                                                                                                                                                                                                                                                                                                                                                                                                                                                                                                                                                                                                                                                                                                                                                                                                                                                                                                                                                                                                                                                                                                                                                                                                                                                                                                                                                                                                                                                                                                                                                                                                                                                                                                                                                                                                                                                                                                                                                                                                  |
| Tonkolili     |                   |                | Koinadugu                                                                                                                                                                                                                                                                                                                                                                                                                                                                                                                                                                                                                                                                                                                                                                                                                                                                                                                                                                                                                                                                                                                                                                                                                                                                                                                                                                                                                                                                                                                                                                                                                                                                                                                                                                                                                                                                                                                                                                                                                                                                                                                      |
| Pujehun       |                   |                | Kambia Bombali                                                                                                                                                                                                                                                                                                                                                                                                                                                                                                                                                                                                                                                                                                                                                                                                                                                                                                                                                                                                                                                                                                                                                                                                                                                                                                                                                                                                                                                                                                                                                                                                                                                                                                                                                                                                                                                                                                                                                                                                                                                                                                                 |
| Port Loko     |                   |                | En and a for |
| Moyamba       |                   |                | Western Area Port Loko Tonkolili Kono                                                                                                                                                                                                                                                                                                                                                                                                                                                                                                                                                                                                                                                                                                                                                                                                                                                                                                                                                                                                                                                                                                                                                                                                                                                                                                                                                                                                                                                                                                                                                                                                                                                                                                                                                                                                                                                                                                                                                                                                                                                                                          |
| Kono          |                   |                | Urban                                                                                                                                                                                                                                                                                                                                                                                                                                                                                                                                                                                                                                                                                                                                                                                                                                                                                                                                                                                                                                                                                                                                                                                                                                                                                                                                                                                                                                                                                                                                                                                                                                                                                                                                                                                                                                                                                                                                                                                                                                                                                                                          |
| Koinadugu     |                   |                | Western                                                                                                                                                                                                                                                                                                                                                                                                                                                                                                                                                                                                                                                                                                                                                                                                                                                                                                                                                                                                                                                                                                                                                                                                                                                                                                                                                                                                                                                                                                                                                                                                                                                                                                                                                                                                                                                                                                                                                                                                                                                                                                                        |
| Kenema        |                   |                | Area Rural Moyamba Bo Kenema Kailahun                                                                                                                                                                                                                                                                                                                                                                                                                                                                                                                                                                                                                                                                                                                                                                                                                                                                                                                                                                                                                                                                                                                                                                                                                                                                                                                                                                                                                                                                                                                                                                                                                                                                                                                                                                                                                                                                                                                                                                                                                                                                                          |
| Kambia        |                   |                | so and a solar of                                                                                                                                                                                                                                                                                                                                                                                                                                                                                                                                                                                                                                                                                                                                                                                                                                                                                                                                                                                                                                                                                                                                                                                                                                                                                                                                                                                                                                                                                                                                                                                                                                                                                                                                                                                                                                                                                                                                                                                                                                                                                                              |
| Kailahun      |                   |                | Bonthe                                                                                                                                                                                                                                                                                                                                                                                                                                                                                                                                                                                                                                                                                                                                                                                                                                                                                                                                                                                                                                                                                                                                                                                                                                                                                                                                                                                                                                                                                                                                                                                                                                                                                                                                                                                                                                                                                                                                                                                                                                                                                                                         |
| Bonthe        |                   |                | Pujehun                                                                                                                                                                                                                                                                                                                                                                                                                                                                                                                                                                                                                                                                                                                                                                                                                                                                                                                                                                                                                                                                                                                                                                                                                                                                                                                                                                                                                                                                                                                                                                                                                                                                                                                                                                                                                                                                                                                                                                                                                                                                                                                        |
| Bombali       |                   |                | >90%                                                                                                                                                                                                                                                                                                                                                                                                                                                                                                                                                                                                                                                                                                                                                                                                                                                                                                                                                                                                                                                                                                                                                                                                                                                                                                                                                                                                                                                                                                                                                                                                                                                                                                                                                                                                                                                                                                                                                                                                                                                                                                                           |
| Во            |                   |                |                                                                                                                                                                                                                                                                                                                                                                                                                                                                                                                                                                                                                                                                                                                                                                                                                                                                                                                                                                                                                                                                                                                                                                                                                                                                                                                                                                                                                                                                                                                                                                                                                                                                                                                                                                                                                                                                                                                                                                                                                                                                                                                                |
|               |                   |                | 70-90%                                                                                                                                                                                                                                                                                                                                                                                                                                                                                                                                                                                                                                                                                                                                                                                                                                                                                                                                                                                                                                                                                                                                                                                                                                                                                                                                                                                                                                                                                                                                                                                                                                                                                                                                                                                                                                                                                                                                                                                                                                                                                                                         |
| C             | 0% 20% 40% 60% 80 | % 100%         | <70%                                                                                                                                                                                                                                                                                                                                                                                                                                                                                                                                                                                                                                                                                                                                                                                                                                                                                                                                                                                                                                                                                                                                                                                                                                                                                                                                                                                                                                                                                                                                                                                                                                                                                                                                                                                                                                                                                                                                                                                                                                                                                                                           |