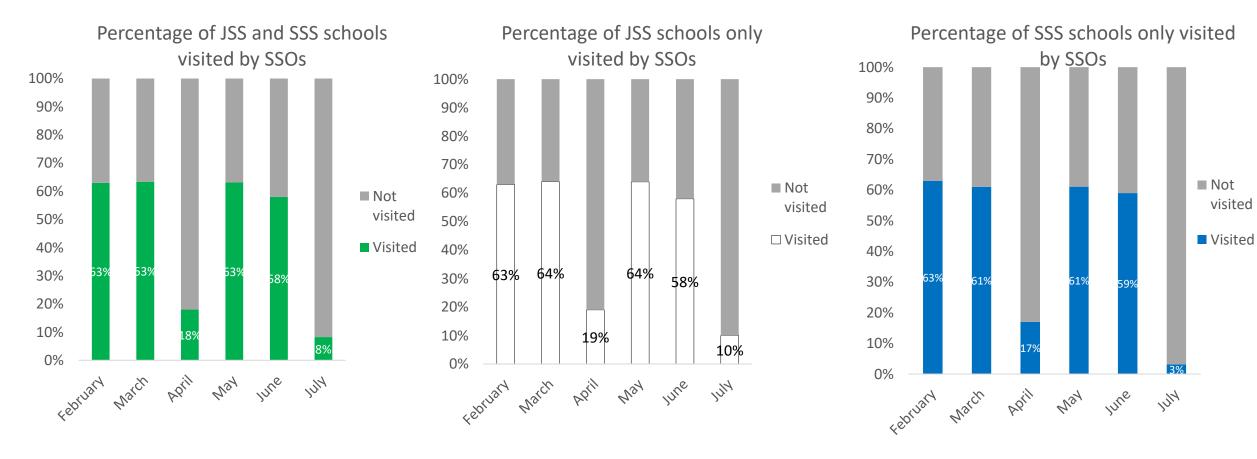

#### SSO visits to JS and SS Schools for Observations, July

The number of schools receiving classroom observations dropped significantly this month due to the majority of schools concentrating on exams this month

#### JS and SS schools visited by SSOs, by District, for July

Schools visited by SSOs last month, % of total non-private schools in district.

Improving Secondary Education in Sierra Leone