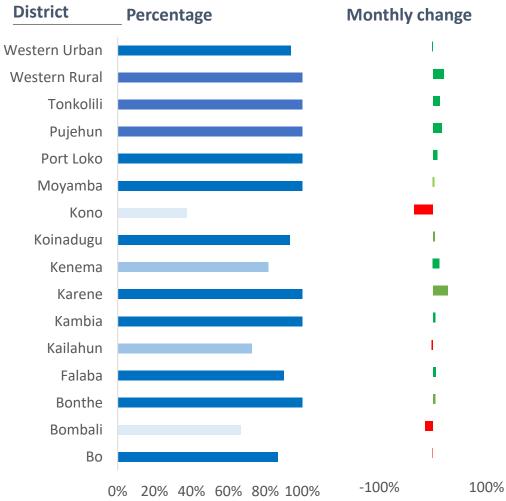

# Percentage of lessons scoring 3 or 4 for LPM use, by District, for July, JSS

% of lesson observations scoring 3 or 4 for lesson plan use (top two ratings), by district