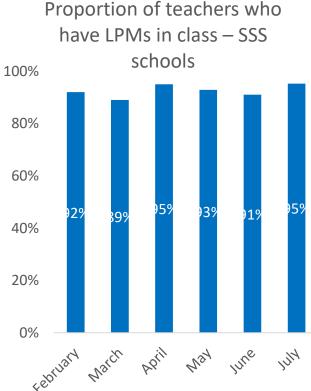

# Proportion of teachers that have LPMs in the class during observation, for July

The use of LPMs in classes remains to be high – consistently well above above 90% and still improving