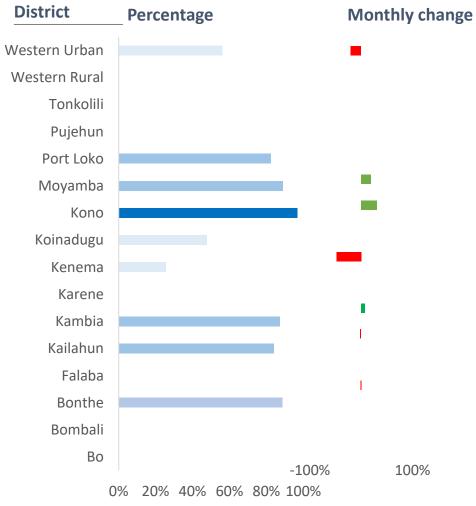

# Percentage of JSS schools visited by supervisors, by District, for July

JSS schools visited by supervisors last month, % of total non-private schools in district

| District      | Percentage        | Monthly change |                                                                                                                                                                                                                                                                                                                                                                                                                                                                                                                                                                                                                                                                                                                                                                                                                                                                                                                                                                                                                                                                                                                                                                                                                                                                                                                                                                                                                                                                                                                                                                                                                                                                                                                                                                                                                                                                                                                                                                                                                                                                                                                                |
|---------------|-------------------|----------------|--------------------------------------------------------------------------------------------------------------------------------------------------------------------------------------------------------------------------------------------------------------------------------------------------------------------------------------------------------------------------------------------------------------------------------------------------------------------------------------------------------------------------------------------------------------------------------------------------------------------------------------------------------------------------------------------------------------------------------------------------------------------------------------------------------------------------------------------------------------------------------------------------------------------------------------------------------------------------------------------------------------------------------------------------------------------------------------------------------------------------------------------------------------------------------------------------------------------------------------------------------------------------------------------------------------------------------------------------------------------------------------------------------------------------------------------------------------------------------------------------------------------------------------------------------------------------------------------------------------------------------------------------------------------------------------------------------------------------------------------------------------------------------------------------------------------------------------------------------------------------------------------------------------------------------------------------------------------------------------------------------------------------------------------------------------------------------------------------------------------------------|
|               |                   |                |                                                                                                                                                                                                                                                                                                                                                                                                                                                                                                                                                                                                                                                                                                                                                                                                                                                                                                                                                                                                                                                                                                                                                                                                                                                                                                                                                                                                                                                                                                                                                                                                                                                                                                                                                                                                                                                                                                                                                                                                                                                                                                                                |
| Western Urban |                   |                |                                                                                                                                                                                                                                                                                                                                                                                                                                                                                                                                                                                                                                                                                                                                                                                                                                                                                                                                                                                                                                                                                                                                                                                                                                                                                                                                                                                                                                                                                                                                                                                                                                                                                                                                                                                                                                                                                                                                                                                                                                                                                                                                |
| Western Rural |                   |                | and a comment                                                                                                                                                                                                                                                                                                                                                                                                                                                                                                                                                                                                                                                                                                                                                                                                                                                                                                                                                                                                                                                                                                                                                                                                                                                                                                                                                                                                                                                                                                                                                                                                                                                                                                                                                                                                                                                                                                                                                                                                                                                                                                                  |
| Tonkolili     |                   |                | Koinadugu                                                                                                                                                                                                                                                                                                                                                                                                                                                                                                                                                                                                                                                                                                                                                                                                                                                                                                                                                                                                                                                                                                                                                                                                                                                                                                                                                                                                                                                                                                                                                                                                                                                                                                                                                                                                                                                                                                                                                                                                                                                                                                                      |
| Pujehun       |                   |                | Kambia Bombali                                                                                                                                                                                                                                                                                                                                                                                                                                                                                                                                                                                                                                                                                                                                                                                                                                                                                                                                                                                                                                                                                                                                                                                                                                                                                                                                                                                                                                                                                                                                                                                                                                                                                                                                                                                                                                                                                                                                                                                                                                                                                                                 |
| Port Loko     |                   |                | En and a for |
| Moyamba       |                   |                | Western Area Port Loko Tonkolili Kono                                                                                                                                                                                                                                                                                                                                                                                                                                                                                                                                                                                                                                                                                                                                                                                                                                                                                                                                                                                                                                                                                                                                                                                                                                                                                                                                                                                                                                                                                                                                                                                                                                                                                                                                                                                                                                                                                                                                                                                                                                                                                          |
| Kono          |                   |                | Urban                                                                                                                                                                                                                                                                                                                                                                                                                                                                                                                                                                                                                                                                                                                                                                                                                                                                                                                                                                                                                                                                                                                                                                                                                                                                                                                                                                                                                                                                                                                                                                                                                                                                                                                                                                                                                                                                                                                                                                                                                                                                                                                          |
| Koinadugu     |                   |                | Western                                                                                                                                                                                                                                                                                                                                                                                                                                                                                                                                                                                                                                                                                                                                                                                                                                                                                                                                                                                                                                                                                                                                                                                                                                                                                                                                                                                                                                                                                                                                                                                                                                                                                                                                                                                                                                                                                                                                                                                                                                                                                                                        |
| Kenema        |                   |                | Area Rural Moyamba Bo Kenema Kailahun                                                                                                                                                                                                                                                                                                                                                                                                                                                                                                                                                                                                                                                                                                                                                                                                                                                                                                                                                                                                                                                                                                                                                                                                                                                                                                                                                                                                                                                                                                                                                                                                                                                                                                                                                                                                                                                                                                                                                                                                                                                                                          |
| Kambia        |                   |                | so and a solar of                                                                                                                                                                                                                                                                                                                                                                                                                                                                                                                                                                                                                                                                                                                                                                                                                                                                                                                                                                                                                                                                                                                                                                                                                                                                                                                                                                                                                                                                                                                                                                                                                                                                                                                                                                                                                                                                                                                                                                                                                                                                                                              |
| Kailahun      |                   |                | Bonthe                                                                                                                                                                                                                                                                                                                                                                                                                                                                                                                                                                                                                                                                                                                                                                                                                                                                                                                                                                                                                                                                                                                                                                                                                                                                                                                                                                                                                                                                                                                                                                                                                                                                                                                                                                                                                                                                                                                                                                                                                                                                                                                         |
| Bonthe        |                   |                | Pujehun                                                                                                                                                                                                                                                                                                                                                                                                                                                                                                                                                                                                                                                                                                                                                                                                                                                                                                                                                                                                                                                                                                                                                                                                                                                                                                                                                                                                                                                                                                                                                                                                                                                                                                                                                                                                                                                                                                                                                                                                                                                                                                                        |
| Bombali       |                   |                | >90%                                                                                                                                                                                                                                                                                                                                                                                                                                                                                                                                                                                                                                                                                                                                                                                                                                                                                                                                                                                                                                                                                                                                                                                                                                                                                                                                                                                                                                                                                                                                                                                                                                                                                                                                                                                                                                                                                                                                                                                                                                                                                                                           |
| Во            |                   |                |                                                                                                                                                                                                                                                                                                                                                                                                                                                                                                                                                                                                                                                                                                                                                                                                                                                                                                                                                                                                                                                                                                                                                                                                                                                                                                                                                                                                                                                                                                                                                                                                                                                                                                                                                                                                                                                                                                                                                                                                                                                                                                                                |
|               |                   |                | 70-90%                                                                                                                                                                                                                                                                                                                                                                                                                                                                                                                                                                                                                                                                                                                                                                                                                                                                                                                                                                                                                                                                                                                                                                                                                                                                                                                                                                                                                                                                                                                                                                                                                                                                                                                                                                                                                                                                                                                                                                                                                                                                                                                         |
| C             | 0% 20% 40% 60% 80 | % 100%         | <70%                                                                                                                                                                                                                                                                                                                                                                                                                                                                                                                                                                                                                                                                                                                                                                                                                                                                                                                                                                                                                                                                                                                                                                                                                                                                                                                                                                                                                                                                                                                                                                                                                                                                                                                                                                                                                                                                                                                                                                                                                                                                                                                           |