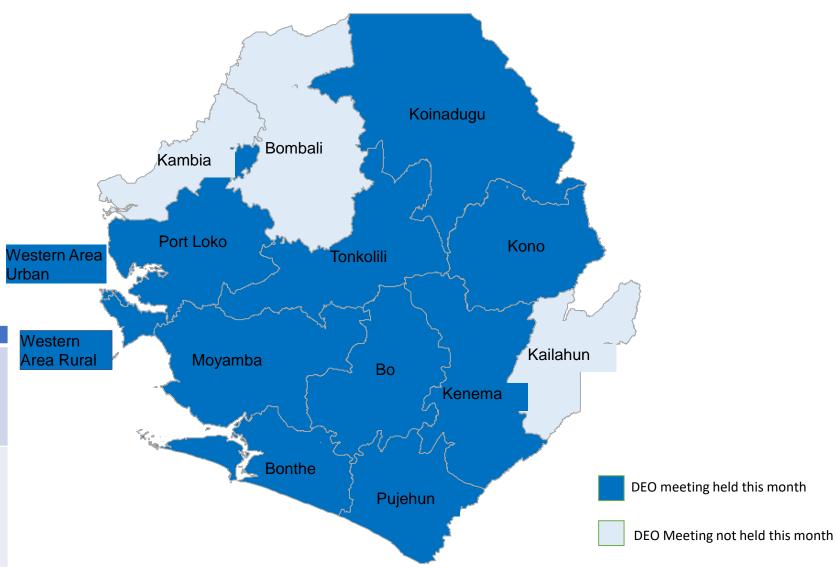

### **DEO Monthly Meeting**

11 districts held monthly meetings reinforcing the fact that the majority of districts now hold a regular performance management meeting.

The focus is now on improving the quality of these meetings and linking them to reviewing the progress of district implementation plans.

|           | Jan | Feb | Mar | April | May | June | July | V |
|-----------|-----|-----|-----|-------|-----|------|------|---|
| Districts |     |     |     |       |     |      |      | A |
| holding   |     |     |     |       |     |      |      |   |
| Monthly   | 13  | 0   | 14  | 11    | 12  | 14   | 11   |   |
| meeting   |     |     |     |       |     |      |      |   |
| s         |     |     |     |       |     |      |      |   |
| Districts |     |     |     |       |     |      |      |   |
| not       |     |     |     |       |     |      |      |   |
| holding   | 1   | 14  | 0   | 3     | 2   | 0    | 3    |   |
| Monthly   | T   | 14  | 0   | 5     | 2   | 0    | J    |   |
| meeting   |     |     |     |       |     |      |      |   |
| S         |     |     |     |       |     |      |      |   |