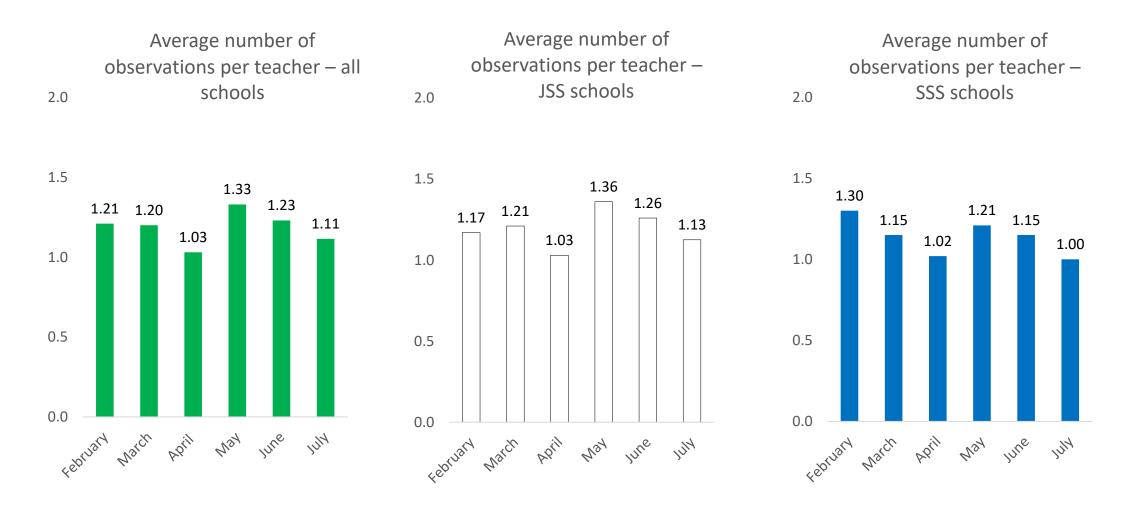

# Average number of observations per teacher, for those observed in July

The average number of observations per teacher in June declined for JSS and SSS schools.

Improving Secondary Education in Sierra Leone