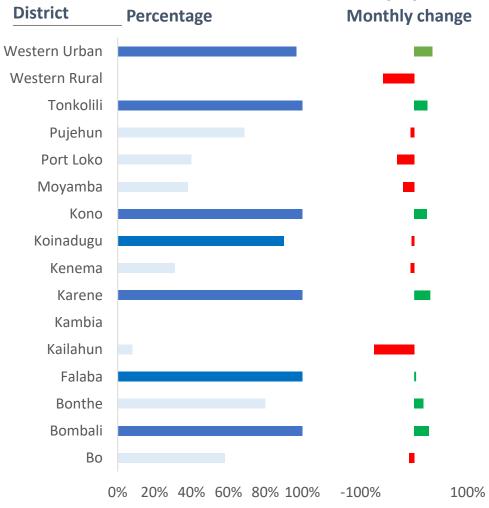

# Percentage of JSS schools visited by supervisors, by District, for July

JSS schools visited by supervisors last month, % of total non-private schools in district

| District      | Percentage        | Monthly change |                                                                                                                                                                                                                                                                                                                                                                                                                                                                                                                                                                                                                                                                                                                                                                                                                                                                                                                                                                                                                                                                                                                                                                                                                                                                                                                                                                                                                                                                                                                                                                                                                                                                                                                                                                                                                                                                                                                                                                                                                                                                                                                                |
|---------------|-------------------|----------------|--------------------------------------------------------------------------------------------------------------------------------------------------------------------------------------------------------------------------------------------------------------------------------------------------------------------------------------------------------------------------------------------------------------------------------------------------------------------------------------------------------------------------------------------------------------------------------------------------------------------------------------------------------------------------------------------------------------------------------------------------------------------------------------------------------------------------------------------------------------------------------------------------------------------------------------------------------------------------------------------------------------------------------------------------------------------------------------------------------------------------------------------------------------------------------------------------------------------------------------------------------------------------------------------------------------------------------------------------------------------------------------------------------------------------------------------------------------------------------------------------------------------------------------------------------------------------------------------------------------------------------------------------------------------------------------------------------------------------------------------------------------------------------------------------------------------------------------------------------------------------------------------------------------------------------------------------------------------------------------------------------------------------------------------------------------------------------------------------------------------------------|
|               |                   |                |                                                                                                                                                                                                                                                                                                                                                                                                                                                                                                                                                                                                                                                                                                                                                                                                                                                                                                                                                                                                                                                                                                                                                                                                                                                                                                                                                                                                                                                                                                                                                                                                                                                                                                                                                                                                                                                                                                                                                                                                                                                                                                                                |
| Western Urban |                   |                |                                                                                                                                                                                                                                                                                                                                                                                                                                                                                                                                                                                                                                                                                                                                                                                                                                                                                                                                                                                                                                                                                                                                                                                                                                                                                                                                                                                                                                                                                                                                                                                                                                                                                                                                                                                                                                                                                                                                                                                                                                                                                                                                |
| Western Rural |                   |                | and a comment                                                                                                                                                                                                                                                                                                                                                                                                                                                                                                                                                                                                                                                                                                                                                                                                                                                                                                                                                                                                                                                                                                                                                                                                                                                                                                                                                                                                                                                                                                                                                                                                                                                                                                                                                                                                                                                                                                                                                                                                                                                                                                                  |
| Tonkolili     |                   |                | Koinadugu                                                                                                                                                                                                                                                                                                                                                                                                                                                                                                                                                                                                                                                                                                                                                                                                                                                                                                                                                                                                                                                                                                                                                                                                                                                                                                                                                                                                                                                                                                                                                                                                                                                                                                                                                                                                                                                                                                                                                                                                                                                                                                                      |
| Pujehun       |                   |                | Kambia Bombali                                                                                                                                                                                                                                                                                                                                                                                                                                                                                                                                                                                                                                                                                                                                                                                                                                                                                                                                                                                                                                                                                                                                                                                                                                                                                                                                                                                                                                                                                                                                                                                                                                                                                                                                                                                                                                                                                                                                                                                                                                                                                                                 |
| Port Loko     |                   |                | En and a for |
| Moyamba       |                   |                | Western Area Port Loko Tonkolili Kono                                                                                                                                                                                                                                                                                                                                                                                                                                                                                                                                                                                                                                                                                                                                                                                                                                                                                                                                                                                                                                                                                                                                                                                                                                                                                                                                                                                                                                                                                                                                                                                                                                                                                                                                                                                                                                                                                                                                                                                                                                                                                          |
| Kono          |                   |                | Urban                                                                                                                                                                                                                                                                                                                                                                                                                                                                                                                                                                                                                                                                                                                                                                                                                                                                                                                                                                                                                                                                                                                                                                                                                                                                                                                                                                                                                                                                                                                                                                                                                                                                                                                                                                                                                                                                                                                                                                                                                                                                                                                          |
| Koinadugu     |                   |                | Western                                                                                                                                                                                                                                                                                                                                                                                                                                                                                                                                                                                                                                                                                                                                                                                                                                                                                                                                                                                                                                                                                                                                                                                                                                                                                                                                                                                                                                                                                                                                                                                                                                                                                                                                                                                                                                                                                                                                                                                                                                                                                                                        |
| Kenema        |                   |                | Area Rural Moyamba Bo Kenema Kailahun                                                                                                                                                                                                                                                                                                                                                                                                                                                                                                                                                                                                                                                                                                                                                                                                                                                                                                                                                                                                                                                                                                                                                                                                                                                                                                                                                                                                                                                                                                                                                                                                                                                                                                                                                                                                                                                                                                                                                                                                                                                                                          |
| Kambia        |                   |                | so and a solar of                                                                                                                                                                                                                                                                                                                                                                                                                                                                                                                                                                                                                                                                                                                                                                                                                                                                                                                                                                                                                                                                                                                                                                                                                                                                                                                                                                                                                                                                                                                                                                                                                                                                                                                                                                                                                                                                                                                                                                                                                                                                                                              |
| Kailahun      |                   |                | Bonthe                                                                                                                                                                                                                                                                                                                                                                                                                                                                                                                                                                                                                                                                                                                                                                                                                                                                                                                                                                                                                                                                                                                                                                                                                                                                                                                                                                                                                                                                                                                                                                                                                                                                                                                                                                                                                                                                                                                                                                                                                                                                                                                         |
| Bonthe        |                   |                | Pujehun                                                                                                                                                                                                                                                                                                                                                                                                                                                                                                                                                                                                                                                                                                                                                                                                                                                                                                                                                                                                                                                                                                                                                                                                                                                                                                                                                                                                                                                                                                                                                                                                                                                                                                                                                                                                                                                                                                                                                                                                                                                                                                                        |
| Bombali       |                   |                | >90%                                                                                                                                                                                                                                                                                                                                                                                                                                                                                                                                                                                                                                                                                                                                                                                                                                                                                                                                                                                                                                                                                                                                                                                                                                                                                                                                                                                                                                                                                                                                                                                                                                                                                                                                                                                                                                                                                                                                                                                                                                                                                                                           |
| Во            |                   |                |                                                                                                                                                                                                                                                                                                                                                                                                                                                                                                                                                                                                                                                                                                                                                                                                                                                                                                                                                                                                                                                                                                                                                                                                                                                                                                                                                                                                                                                                                                                                                                                                                                                                                                                                                                                                                                                                                                                                                                                                                                                                                                                                |
|               |                   |                | 70-90%                                                                                                                                                                                                                                                                                                                                                                                                                                                                                                                                                                                                                                                                                                                                                                                                                                                                                                                                                                                                                                                                                                                                                                                                                                                                                                                                                                                                                                                                                                                                                                                                                                                                                                                                                                                                                                                                                                                                                                                                                                                                                                                         |
| C             | 0% 20% 40% 60% 80 | % 100%         | <70%                                                                                                                                                                                                                                                                                                                                                                                                                                                                                                                                                                                                                                                                                                                                                                                                                                                                                                                                                                                                                                                                                                                                                                                                                                                                                                                                                                                                                                                                                                                                                                                                                                                                                                                                                                                                                                                                                                                                                                                                                                                                                                                           |