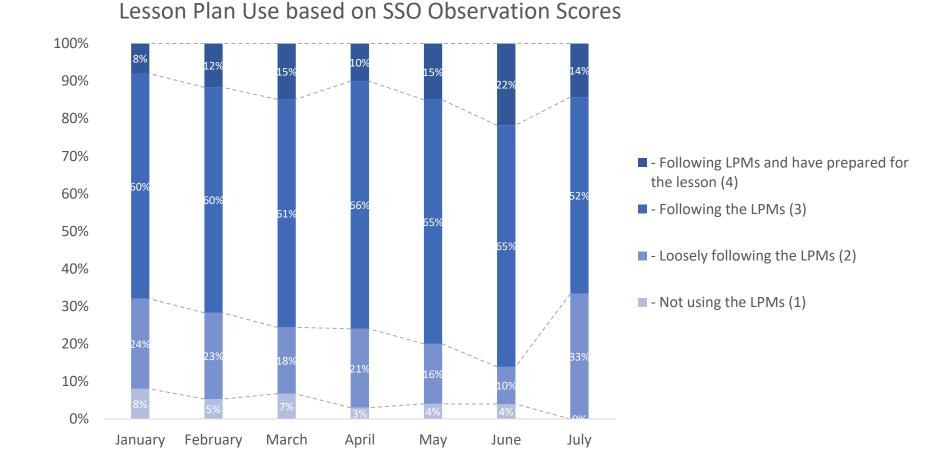

#### Observation scoring of lesson plan use by JSS English and Math teachers, for July

The quality of lesson plan use has improved in the last two months with over 85% scoring 3 or 4 in both months for the first time

Lesson Plan Use based on SSO Observation Scores